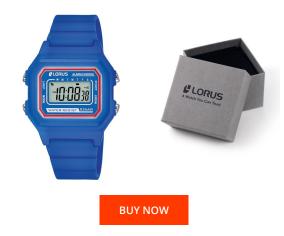

| PRODUCT INFORMATION |               |  |
|---------------------|---------------|--|
| EAN                 | 4894138346880 |  |
| Gender              | Children      |  |
| Brand               | Lorus         |  |
| Collection          | Digital       |  |
| Warranty [years]    | 2             |  |

| MATERIAL & COLOUR  |               |
|--------------------|---------------|
| Strap Material     | Silicone      |
| Strap Colour       | Blue          |
| Case Material      | Plastic       |
| Case Colour        | Blue          |
| Case Surface       | Matted        |
| Colour of the dial | Grey          |
| Glass              | Mineral glass |
| DETAILS            |               |
| Bezel              | Fixed         |