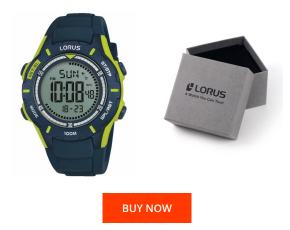

## **DIALANDO**<sup>®</sup>

Lorus kids' watch R2365MX9 Specifications

This document contains all the specifications for the Lorus R2365MX9 kids' watch. We at the DIALANDO<sup>®</sup> watch store offer a large selection of authentic watches from the best watch brands in the world. https://www.dialando.lu/

> MATERIAL & COLOUR Strap Material

| PRODUCT INFORMATION |                   |
|---------------------|-------------------|
| EAN                 | 4894138342547     |
| Gender              | Children / Ladies |
| Brand               | Lorus             |
| Collection          | Kids Digital      |
| Warranty [years]    | 2                 |

| Strap Colour       | Blue                             |
|--------------------|----------------------------------|
| Case Material      | Plastic                          |
| Case Colour        | Blue / Green                     |
| Case Surface       | Matted                           |
| Colour of the dial | Grey                             |
| Glass              | Mineral glass                    |
| DETAILS            |                                  |
| Bezel              | Fixed                            |
| Case Bottom        | Stainless steel bottom (screwed) |
| Clasp              | Pin buckle                       |
| Water resistant    | 10 ATM                           |

Silicone