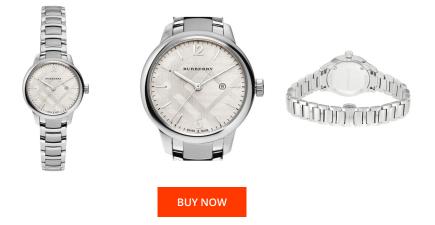

## **DIALANDO**<sup>®</sup>

Burberry ladies' watch BU10108 Specifications

This document contains all the specifications for the Burberry BU10108 ladies' watch. We at the DIALANDO<sup>®</sup> watch store offer a large selection of authentic watches from the best watch brands in the world. https://www.dialando.lu/

| PRODUCT INFORMATION |                  |  | MATERIAL & COLOUR  |                 |
|---------------------|------------------|--|--------------------|-----------------|
| EAN                 | 0822138048309    |  | Strap Material     | Stainless steel |
| Gender              | Ladies           |  | Strap Colour       | Silver          |
| Brand               | Burberry         |  | Colour of the dial | Beige           |
| Warranty [years]    | 2                |  | Glass              | Sapphire glass  |
|                     |                  |  |                    |                 |
| PRODUCT EXECUTION   |                  |  | DETAILS            |                 |
| Display Type        | Analogue         |  | Numerals           | Index marks     |
| Movement type       | Quartz (Battery) |  |                    |                 |
| Functions           | Date             |  |                    |                 |
|                     |                  |  |                    |                 |
| MEASURES            |                  |  |                    |                 |
| Case width [mm]     | 32               |  |                    |                 |