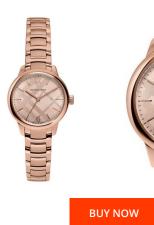

## Burberry ladies' watch BU10116 Specifications

This document contains all the specifications for the Burberry BU10116 ladies' watch. We at the DIALANDO® watch store offer a large selection of authentic watches from the best watch brands in the world.

https://www.dialando.lu/

| PRODUCT INFORMATION |                  |
|---------------------|------------------|
| EAN                 | 0822138049375    |
| Gender              | Ladies           |
| Brand               | Burberry         |
| Warranty [years]    | 2                |
| PRODUCT EXECUTION   |                  |
| Display Type        | Analogue         |
| Movement type       | Quartz (Battery) |
| Functions           | Date             |
| MEASURES            |                  |
| Case width [mm]     | 32               |

| MATERIAL & COLOUR  |                 |
|--------------------|-----------------|
| Strap Material     | Stainless steel |
| Strap Colour       | Rose gold       |
| Colour of the dial | Pink            |
| Glass              | Sapphire glass  |
| DETAILS            |                 |
| Numerals           | Index marks     |