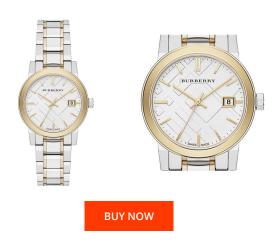

## Burberry ladies' watch BU9115 Specifications

This document contains all the specifications for the Burberry BU9115 ladies' watch. We at the DIALANDO® watch store offer a large selection of authentic watches from the best watch brands in the world.

https://www.dialando.lu/

| PRODUCT INFORMATION |                  |
|---------------------|------------------|
| EAN                 | 0822138036740    |
| Gender              | Ladies           |
| Brand               | Burberry         |
| Warranty [years]    | 2                |
| PRODUCT EXECUTION   |                  |
| Display Type        | Analogue         |
| Movement type       | Quartz (Battery) |
| Functions           | Date             |
| MEASURES            |                  |
| Case width [mm]     | 34               |

| MATERIAL & COLOUR  |                 |
|--------------------|-----------------|
| Strap Material     | Stainless steel |
| Strap Colour       | Silver / Gold   |
| Colour of the dial | Silver          |
| Glass              | Sapphire glass  |
| DETAILS            |                 |
| Numerals           | Index marks     |