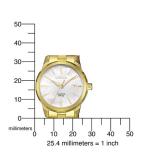

| PRODUCT EXECUTION   |                               |
|---------------------|-------------------------------|
| Display Type        | Analogue                      |
| Movement type       | Quartz (Battery)              |
| Movement Name       | G011 / Citizen                |
| Functions           | Hour / Second / Minute / Date |
|                     |                               |
| MEASURES            |                               |
| Case width [mm]     | 28                            |
| Case thickness [mm] | 8                             |
| Lug width [mm]      | 14                            |
|                     |                               |