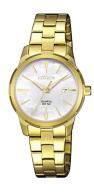

## Citizen ladies' watch EU6072-56D Specifications

**BUY NOW** 

This document contains all the specifications for the Citizen Elegance EU6072-56D ladies' watch. We at the DIALANDO® watch store offer a large selection of authentic watches from the best watch brands in the world. https://www.dialando.lu/

| PRODUCT INFORMATION |               |  |
|---------------------|---------------|--|
| EAN                 | 4974374275448 |  |
| Gender              | Ladies        |  |
| Brand               | Citizen       |  |
| Collection          | Elegance      |  |
| Warranty [years]    | 2             |  |

| PRODUCT EXECUTION   |                               |
|---------------------|-------------------------------|
| Display Type        | Analogue                      |
| Movement type       | Quartz (Battery)              |
| Movement Name       | G011 / Citizen                |
| Functions           | Hour / Second / Minute / Date |
|                     |                               |
| MEASURES            |                               |
| Case width [mm]     | 28                            |
| Case thickness [mm] | 8                             |
| Lug width [mm]      | 14                            |
|                     |                               |

| MATERIAL & COLOUR  |                                  |
|--------------------|----------------------------------|
| Strap Material     | Stainless steel                  |
| Strap Colour       | Gold                             |
| Case Material      | Stainless steel                  |
| Case Colour        | Gold                             |
| Case Surface       | Polished / Matted                |
| Colour of the dial | White                            |
| Glass              | Mineral glass                    |
|                    |                                  |
| DETAILS            |                                  |
| Bezel              | Fixed                            |
| Case Bottom        | Stainless steel bottom (pressed) |
| Clasp              | Folding clasp                    |
| Water resistant    | 5 ATM                            |
|                    |                                  |