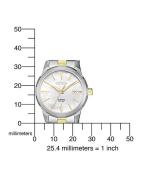

| Warranty [years]    | 2                             |
|---------------------|-------------------------------|
|                     |                               |
|                     |                               |
| PRODUCT EXECUTION   |                               |
| Display Type        | Analogue                      |
| Movement type       | Quartz (Battery)              |
| Movement Name       | G011 / Citizen                |
| Functions           | Date / Hour / Second / Minute |
|                     |                               |
| MEASURES            |                               |
| Case width [mm]     | 28                            |
| Case thickness [mm] | 8                             |
| Lug width [mm]      | 14                            |
| Max. wrist          | 180                           |