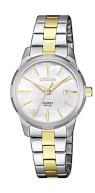

## Citizen ladies' watch EU6074-51D Specifications

**BUY NOW** 

This document contains all the specifications for the Citizen Elegance EU6074-51D ladies' watch. We at the DIALANDO® watch store offer a large selection of authentic watches from the best watch brands in the world. https://www.dialando.lu/

| PRODUCT INFORMATION |               |  |
|---------------------|---------------|--|
| EAN                 | 4974374275462 |  |
| Gender              | Ladies        |  |
| Brand               | Citizen       |  |
| Collection          | Elegance      |  |
| Warranty [years]    | 2             |  |

| MATERIAL & COLOUR  |                                  |
|--------------------|----------------------------------|
| Strap Material     | Stainless steel                  |
| Strap Colour       | Silver / Gold                    |
| Case Material      | Stainless steel                  |
| Case Colour        | Gold / Silver                    |
| Case Surface       | Polished / Matted                |
| Colour of the dial | White                            |
| Glass              | Mineral glass                    |
| DETAILS            |                                  |
| Bezel              | Fixed                            |
| Case Bottom        | Stainless steel bottom (pressed) |
| Clasp              | Folding clasp                    |
| Water resistant    | 5 ATM                            |