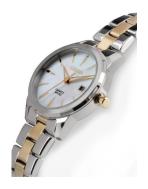

## Citizen ladies' watch EU6074-51D Specifications

**BUY NOW** 

This document contains all the specifications for the Citizen Elegance EU6074-51D ladies' watch. We at the DIALANDO® watch store offer a large selection of authentic watches from the best watch brands in the world. https://www.dialando.lu/

| MATERIAL & COLOUR  |                                  |
|--------------------|----------------------------------|
| Strap Material     | Stainless steel                  |
| Strap Colour       | Silver / Gold                    |
| Case Material      | Stainless steel                  |
| Case Colour        | Gold / Silver                    |
| Case Surface       | Polished / Matted                |
| Colour of the dial | White                            |
| Glass              | Mineral glass                    |
| DETAILS            |                                  |
| Bezel              | Fixed                            |
| Case Bottom        | Stainless steel bottom (pressed) |
| Clasp              | Folding clasp                    |
| Water resistant    | 5 ATM                            |