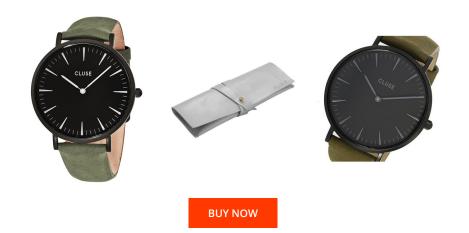

## **DIALANDO**<sup>®</sup>

Cluse ladies' watch CL18502 Specifications

This document contains all the specifications for the Cluse CL18502 ladies' watch. We at the DIALANDO<sup>®</sup> watch store offer a large selection of authentic watches from the best watch brands in the world. https://www.dialando.lu/

| PRODUCT INFORMATION               |                              | MATERIAL & COLOUR          |                      |
|-----------------------------------|------------------------------|----------------------------|----------------------|
| EAN                               | 8718924593196                | Strap Material             | Real leather         |
| Gender                            | Ladies                       | Strap Colour               | Green                |
| Brand                             | Cluse                        | Colour of the dial         | Black                |
| Collection                        | Brighton                     | Glass                      | Mineral glass        |
| Warranty [years]                  | 2                            |                            |                      |
|                                   |                              |                            |                      |
|                                   |                              |                            |                      |
| PRODUCT EXECUTION                 |                              | DETAILS                    |                      |
| PRODUCT EXECUTION<br>Display Type | Analogue                     | <b>DETAILS</b><br>Numerals | Index marks          |
|                                   | Analogue<br>Quartz (Battery) |                            | Index marks<br>3 ATM |
| Display Type                      |                              | Numerals                   |                      |
| Display Type                      |                              | Numerals                   |                      |
| Display Type<br>Movement type     |                              | Numerals                   |                      |