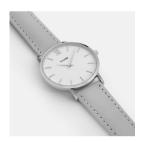

## Cluse ladies' watch CL30006 Specifications

**BUY NOW** 

This document contains all the specifications for the Cluse CL30006 ladies' watch. We at the DIALANDO® watch store offer a large selection of authentic watches from the best watch brands in the world.

https://www.dialando.lu/

| PRODUCT INFORMATION |                  |
|---------------------|------------------|
| EAN                 | 8718924593431    |
| Gender              | Ladies           |
| Brand               | Cluse            |
| Collection          | Minuit           |
| Warranty [years]    | 2                |
| PRODUCT EXECUTION   |                  |
| Display Type        | Analogue         |
| Movement type       | Quartz (Battery) |
| MEASURES            |                  |
| Case width [mm]     | 33               |

| MATERIAL & COLOUR  |               |
|--------------------|---------------|
| Strap Material     | Real leather  |
| Strap Colour       | Grey          |
| Colour of the dial | White         |
| Glass              | Mineral glass |
| DETAILS            |               |
|                    |               |
| Numerals           | Index marks   |