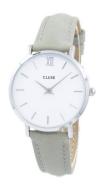

## Cluse ladies' watch CL30006 Specifications

**BUY NOW** 

This document contains all the specifications for the Cluse CL30006 ladies' watch. We at the DIALANDO® watch store offer a large selection of authentic watches from the best watch brands in the world.

https://www.dialando.lu/

| PRODUCT INFORMATION |                  |
|---------------------|------------------|
| EAN                 | 8718924593431    |
| Gender              | Ladies           |
| Brand               | Cluse            |
| Collection          | Minuit           |
| Warranty [years]    | 2                |
| PRODUCT EXECUTION   |                  |
| Display Type        | Analogue         |
| Movement type       | Quartz (Battery) |
| MEASURES            |                  |
| Case width [mm]     | 33               |

| MATERIAL & COLOUR  |               |
|--------------------|---------------|
| Strap Material     | Real leather  |
| Strap Colour       | Grey          |
| Colour of the dial | White         |
| Glass              | Mineral glass |
| DETAILS            |               |
|                    |               |
| Numerals           | Index marks   |