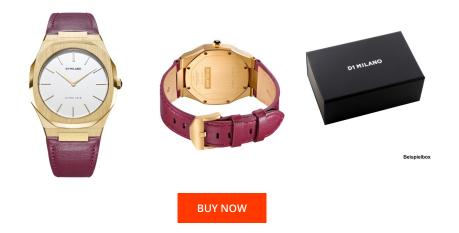

| PRODUCT INFORMATION |                  |  |
|---------------------|------------------|--|
| EAN                 | 0761856509436    |  |
| Gender              | Ladies           |  |
| Brand               | D1 Milano        |  |
| Collection          | Ultra Thin 38 mm |  |
| Warranty [years]    | 2                |  |

| MATERIAL & COLOUR  |                                  |
|--------------------|----------------------------------|
| Strap Material     | Real leather                     |
| Strap Colour       | Red                              |
| Case Material      | Stainless steel                  |
| Case Colour        | Gold                             |
| Case Surface       | Matted / Polished                |
| Colour of the dial | Cream                            |
| Glass              | Mineral glass                    |
| DETAILS            |                                  |
| Bezel              | Fixed                            |
| Case Bottom        | Stainless steel bottom (screwed) |
| Clasp              | Pin buckle                       |
|                    |                                  |

| Display Type                     | Analogue         |
|----------------------------------|------------------|
| Movement type                    | Quartz (Battery) |
| Movement Name                    | Japan Movement   |
| Functions                        | Hour / Minute    |
|                                  |                  |
| MEASURES                         |                  |
| Case width [mm]                  | 38               |
| Case thickness [mm]              | 7                |
| Lug width [mm]                   | 24               |
| Max. wrist<br>circumference [mm] | 195              |