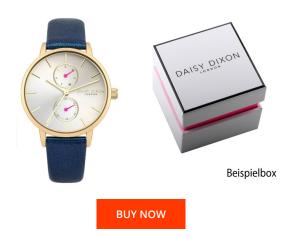

## **DIALANDO**<sup>®</sup>

Daisy Dixon ladies' watch DD086UG Specifications

This document contains all the specifications for the Daisy Dixon Mia DD086UG ladies' watch. We at the DIALANDO<sup>®</sup> watch store offer a large selection of authentic watches from the best watch brands in the world. https://www.dialando.lu/

| MATERIAL & COLOUR       |                                           |
|-------------------------|-------------------------------------------|
| Strap Material          | Real leather                              |
| Strap Colour            | Blue                                      |
| Case Material           | Stainless steel                           |
| Case Colour             | Gold                                      |
| Case Surface            | Polished / Matted                         |
| Colour of the dial      | Silver                                    |
| Glass                   | Mineral glass                             |
|                         |                                           |
| DETAILS                 |                                           |
| <b>DETAILS</b><br>Bezel | Fixed                                     |
|                         | Fixed<br>Stainless steel bottom (pressed) |
| Bezel                   |                                           |