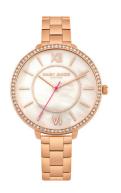

## Daisy Dixon ladies' watch DD088RGM Specifications

Beispielbox

**BUY NOW** 

This document contains all the specifications for the Daisy Dixon Bella DD088RGM ladies' watch. We at the DIALANDO® watch store offer a large selection of authentic watches from the best watch brands in the world.

https://www.dialando.lu/

| PRODUCT INFORMATION |               |  |
|---------------------|---------------|--|
| EAN                 | 5024693161171 |  |
| Gender              | Ladies        |  |
| Brand               | Daisy Dixon   |  |
| Collection          | Bella         |  |
| Warranty [years]    | 2             |  |

| MATERIAL & COLOUR  |                   |
|--------------------|-------------------|
| Strap Material     | Stainless steel   |
| Strap Colour       | Rose gold         |
| Case Material      | Stainless steel   |
| Case Colour        | Rose gold         |
| Case Surface       | Polished / Matted |
| Colour of the dial | White             |
| Stone type         | Glass crystal     |
| Glass              | Mineral glass     |
|                    |                   |

| PRODUCT EXECUTION |                                       |
|-------------------|---------------------------------------|
|                   |                                       |
| Display Type      | Analogue                              |
|                   |                                       |
| Movement type     | Quartz (Battery)                      |
|                   | · · · · · · · · · · · · · · · · · · · |
| Functions         | Minute / Hour / Second                |
|                   |                                       |

| DETAILS         |                                  |
|-----------------|----------------------------------|
| Bezel           | Fixed                            |
| Case Bottom     | Stainless steel bottom (pressed) |
| Clasp           | Folding clasp                    |
| Water resistant | 3 ATM                            |

| MEASURES                         |     |
|----------------------------------|-----|
| Case width [mm]                  | 36  |
| Case thickness [mm]              | 9   |
| Lug width [mm]                   | 12  |
| Max. wrist<br>circumference [mm] | 180 |