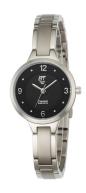

## ETT (Eco Tech Time) ladies' watch ELT-12044-21M Specifications

**BUY NOW** 

This document contains all the specifications for the ETT Eco Tech Time ELT-12044-21M ladies' watch. We at the DIALANDO® watch store offer a large selection of authentic watches from the best watch brands in the world.

https://www.dialando.lu/

Water resistant

| PRODUCT INFORMATION |                     |
|---------------------|---------------------|
| EAN                 | 4260503034582       |
| Gender              | Ladies              |
| Brand               | ETT (Eco Tech Time) |
| Collection          | Solar Drive         |
| Warranty [years]    | 2                   |

| PRODUCT EXECUTION         |                                                   |
|---------------------------|---------------------------------------------------|
| Display Type              | Analogue                                          |
| Movement type             | Quartz (Solar)                                    |
| Movement Name             | VS17 / Epson/Seiko                                |
| Functions                 | Minute / Charge Control indicator / Hour / Second |
|                           |                                                   |
| MEASURES                  |                                                   |
| MEASURES  Case width [mm] | 28                                                |
|                           | 28                                                |
| Case width [mm]           | <del></del>                                       |

| MATERIAL & COLOUR  |                           |
|--------------------|---------------------------|
| Strap Material     | Titanium                  |
| Strap Colour       | Grey                      |
| Case Material      | Titanium                  |
| Case Colour        | Grey                      |
| Case Surface       | Matted / Polished         |
| Colour of the dial | Black                     |
| Glass              | Mineral glass             |
| DETAILS            |                           |
| Bezel              | Fixed                     |
| Case Bottom        | Titanium bottom (pressed) |
| Clasp              | Folding clasp             |