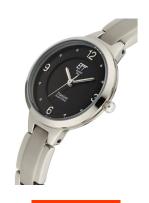

## ETT (Eco Tech Time) ladies' watch ELT-12044-21M Specifications

**BUY NOW** 

This document contains all the specifications for the ETT Eco Tech Time ELT-12044-21M ladies' watch. We at the DIALANDO® watch store offer a large selection of authentic watches from the best watch brands in the world.

| PRODUCT EXECUTION         |                                                   |
|---------------------------|---------------------------------------------------|
| Display Type              | Analogue                                          |
| Movement type             | Quartz (Solar)                                    |
| Movement Name             | VS17 / Epson/Seiko                                |
| Functions                 | Minute / Charge Control indicator / Hour / Second |
|                           |                                                   |
| MEASURES                  |                                                   |
| MEASURES  Case width [mm] | 28                                                |
|                           | 28                                                |
| Case width [mm]           | <del></del>                                       |

| MATERIAL & COLOUR  |                           |
|--------------------|---------------------------|
| Strap Material     | Titanium                  |
| Strap Colour       | Grey                      |
| Case Material      | Titanium                  |
| Case Colour        | Grey                      |
| Case Surface       | Matted / Polished         |
| Colour of the dial | Black                     |
| Glass              | Mineral glass             |
| DETAILS            |                           |
| Bezel              | Fixed                     |
| Case Bottom        | Titanium bottom (pressed) |
| Clasp              | Folding clasp             |