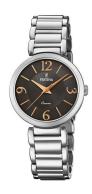

## Festina ladies' watch F20212/2 Specifications

**BUY NOW** 

This document contains all the specifications for the Festina Mademoiselle F20212/2 ladies' watch. We at the DIALANDO® watch store offer a large selection of authentic watches from the best watch brands in the world.

| MATERIAL & COLOUR  |                                  |
|--------------------|----------------------------------|
| Strap Material     | Stainless steel                  |
| Strap Colour       | Silver                           |
| Case Material      | Stainless steel                  |
| Case Colour        | Silver                           |
| Case Surface       | Polished / Matted                |
| Colour of the dial | Brown                            |
| Glass              | Mineral glass                    |
|                    |                                  |
| DETAILS            |                                  |
| Bezel              | Fixed                            |
| Case Bottom        | Stainless steel bottom (pressed) |

Folding clasp 5 ATM