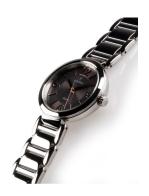

## Festina ladies' watch F20212/2 Specifications

**BUY NOW** 

This document contains all the specifications for the Festina Mademoiselle F20212/2 ladies' watch. We at the DIALANDO® watch store offer a large selection of authentic watches from the best watch brands in the world.

| MATERIAL & COLOUR  |                                  |
|--------------------|----------------------------------|
| Strap Material     | Stainless steel                  |
| Strap Colour       | Silver                           |
| Case Material      | Stainless steel                  |
| Case Colour        | Silver                           |
| Case Surface       | Polished / Matted                |
| Colour of the dial | Brown                            |
| Glass              | Mineral glass                    |
|                    |                                  |
| DETAILS            |                                  |
| Bezel              | Fixed                            |
| Case Bottom        | Stainless steel bottom (pressed) |

Folding clasp 5 ATM