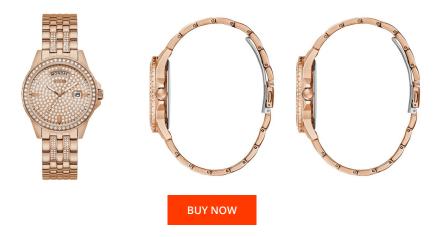

| PRODUCT INFORMATION |             |
|---------------------|-------------|
| EAN                 | 91661521027 |
| Gender              | Ladies      |
| Warranty [years]    | 2           |

| MATERIAL & COLOUR  |                                  |
|--------------------|----------------------------------|
| Strap Material     | Stainless steel                  |
| Strap Colour       | Rose gold                        |
| Case Material      | Stainless steel                  |
| Case Colour        | Rose gold                        |
| Case Surface       | Polished                         |
| Colour of the dial | Rose gold                        |
| Glass              | Mineral glass / Hardened glass   |
| DETAILS            |                                  |
| Bezel              | Fixed                            |
| Case Bottom        | Stainless steel bottom / Pressed |
| Clasp              | Folding clasp                    |
| Lighting           | Luminous hands                   |
| Water resistant    | 3 ATM                            |

| Movement type | Quartz (Battery)                    |
|---------------|-------------------------------------|
| Functions     | Day / Date / Second / Minute / Hour |

Analogue

| MFASURES |
|----------|
| MERSONES |

PRODUCT EXECUTION

Display Type

| Case width [mm]     | 38 |  |  |
|---------------------|----|--|--|
| Case thickness [mm] | 10 |  |  |