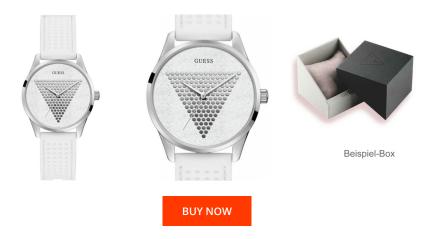

## Guess ladies' watch W1227L1 Specifications

This document contains all the specifications for the Guess W1227L1 ladies' watch. We at the DIALANDO® watch store offer a large selection of authentic watches from the best watch brands in the world.

| PRODUCT EXECUTION |                        |
|-------------------|------------------------|
| Display Type      | Analogue               |
| Movement type     | Quartz (Battery)       |
| Functions         | Hour / Minute / Second |

| MEASURES                      |     |
|-------------------------------|-----|
| Case width [mm]               | 37  |
| Case thickness [mm]           | 8   |
| Lug width [mm]                | 18  |
| Max. wrist circumference [mm] | 200 |

| MATERIAL & COLOUR  |                 |
|--------------------|-----------------|
| Strap Material     | Silicone        |
| Strap Colour       | Rose gold       |
| Case Material      | Stainless steel |
| Case Colour        | Silver          |
| Case Surface       | Polished        |
| Colour of the dial | Silver          |
| Glass              | Mineral glass   |
|                    |                 |
| DETAILS            |                 |
| Rezel              | Fixed           |

| DETAILS         |                                  |
|-----------------|----------------------------------|
| Bezel           | Fixed                            |
| Case Bottom     | Stainless steel bottom (pressed) |
| Clasp           | Pin buckle                       |
| Water resistant | 3 ATM                            |