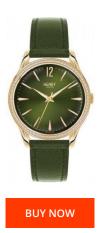

## Henry London ladies' watch HL39-SS-0104 Specifications

This document contains all the specifications for the Henry London HL39-SS-0104 ladies' watch. We at the DIALANDO® watch store offer a large selection of authentic watches from the best watch brands in the world.

| MATERIAL & COLOUR  |               |
|--------------------|---------------|
| Strap Material     | Real leather  |
| Strap Colour       | Green         |
| Colour of the dial | Green         |
| Glass              | Mineral glass |
|                    |               |
| DETAILS            |               |