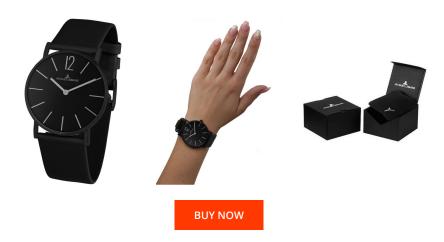

## Jacques Lemans ladies' watch 1-2030I Specifications

This document contains all the specifications for the Jacques Lemans York 1-2030I ladies' watch. We at the DIALANDO® watch store offer a large selection of authentic watches from the best watch brands in the world.

| MATERIAL & COLOUR  |                                  |
|--------------------|----------------------------------|
| Strap Material     | Real leather                     |
| Strap Colour       | Black                            |
| Case Material      | Stainless steel                  |
| Case Colour        | Black                            |
| Case Surface       | Polished / Matted                |
| Colour of the dial | Black                            |
| Glass              | Mineral glass                    |
|                    |                                  |
| DETAILS            |                                  |
| Bezel              | Fixed                            |
| Case Bottom        | Stainless steel bottom (pressed) |

| DETAILS         |                                  |
|-----------------|----------------------------------|
| Bezel           | Fixed                            |
| Case Bottom     | Stainless steel bottom (pressed) |
| Clasp           | Pin buckle                       |
| Water resistant | 5 ATM                            |