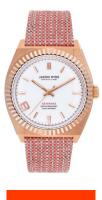

| MATERIAL & COLOUR    |               |
|----------------------|---------------|
| Strap Material       | Textile       |
| Strap Colour         | Red           |
| Colour of the dial   | White         |
| Glass                | Mineral glass |
|                      |               |
| DETAILS              |               |
| <b>DETAILS</b> Clasp | Buckle        |