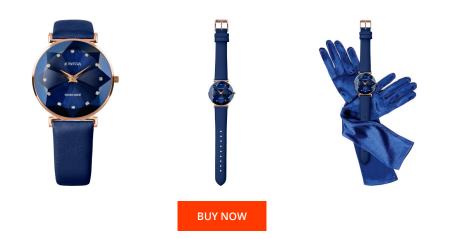

## **DIALANDO**<sup>®</sup>

Jowissa ladies' watch J5.546.L Specifications

This document contains all the specifications for the Jowissa Facet J5.546.L ladies' watch. We at the DIALANDO<sup>®</sup> watch store offer a large selection of authentic watches from the best watch brands in the world. https://www.dialando.lu/

| PRODUCT INFORMATION            |                              | MATERIAL & COLOUR       |                 |
|--------------------------------|------------------------------|-------------------------|-----------------|
| EAN                            | 7640167273386                | Strap Material          | Real leather    |
| Gender                         | Ladies                       | Strap Colour            | Blue            |
| Warranty [years]               | 2                            | Colour of the dial      | Blue            |
|                                |                              | Glass                   | Mineral glass   |
|                                |                              |                         |                 |
| PRODUCT EXECUTION              |                              |                         |                 |
| PRODUCT EXECUTION              |                              | DETAILS                 |                 |
| PRODUCT EXECUTION Display Type | Analogue                     | <b>DETAILS</b><br>Clasp | Buckle          |
|                                | Analogue<br>Quartz (Battery) |                         | Buckle<br>3 ATM |
| Display Type                   | 0                            | Clasp                   |                 |
| Display Type                   | 0                            | Clasp                   |                 |
| Display Type<br>Movement type  | 0                            | Clasp                   |                 |