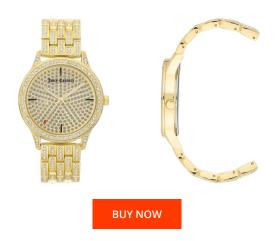

## Juicy Couture ladies' watch JC1138PVGB Specifications

This document contains all the specifications for the Juicy Couture JC1138PVGB ladies' watch. We at the DIALANDO<sup>®</sup> watch store offer a large selection of authentic watches from the best watch brands in the world. https://www.dialando.lu/

| PRODUCT INFORMATION |                  |  | MATERIAL & COLOUR  |                                                 |
|---------------------|------------------|--|--------------------|-------------------------------------------------|
| EAN                 | 0086702655984    |  | Strap Material     | Alloy                                           |
| Gender              | Ladies           |  | Strap Colour       | Gold                                            |
| Warranty [years]    | 2                |  | Colour of the dial | Brown                                           |
|                     |                  |  | Glass              | Mineral glass                                   |
|                     |                  |  |                    |                                                 |
| PRODUCT EXECUTION   |                  |  | DETAILS            |                                                 |
| Display Type        | Analogue         |  | Clasp              | Adjustable                                      |
| Movement type       | Quartz (Battery) |  | Water resistant    | (Please ask customer service or see the closing |
|                     |                  |  |                    | cover)                                          |
|                     |                  |  |                    |                                                 |
| MEASURES            |                  |  |                    |                                                 |
| Case width [mm]     | 38               |  |                    |                                                 |
|                     |                  |  |                    |                                                 |