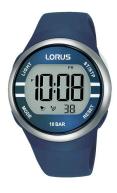

| PRODUCT EXECUTION |                                      |
|-------------------|--------------------------------------|
| Display Type      | Digital                              |
| Movement type     | Quartz (Battery)                     |
| Functions         | Minute / Chronograph / Hour / Second |

| MEASURES                      |     |
|-------------------------------|-----|
| Case width [mm]               | 38  |
| Case thickness [mm]           | 14  |
| Lug width [mm]                | 22  |
| Max. wrist circumference [mm] | 175 |

| MATERIAL & COLOUR  |                                  |
|--------------------|----------------------------------|
| Strap Material     | Silicone                         |
| Strap Colour       | Blue                             |
| Case Material      | Plastic / Stainless steel        |
| Case Colour        | Silver / Blue                    |
| Case Surface       | Matted                           |
| Colour of the dial | Grey                             |
| Glass              | Mineral glass                    |
| DETAILS            |                                  |
| Bezel              | Fixed                            |
| Case Bottom        | Stainless steel bottom (screwed) |

Pin buckle 10 ATM