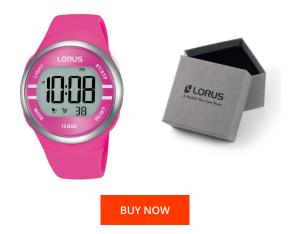

MATERIAL & COLOUR

| PRODUCT INFORMATION |                |  |
|---------------------|----------------|--|
| EAN                 | 4894138348211  |  |
| Gender              | Ladies         |  |
| Brand               | Lorus          |  |
| Collection          | Damenuhr 38 mm |  |
| Warranty [years]    | 2              |  |

| Strap Material     | Silicone                         |
|--------------------|----------------------------------|
| Strap Colour       | Pink                             |
| Case Material      | Plastic / Stainless steel        |
| Case Colour        | Silver / Pink                    |
| Case Surface       | Matted                           |
| Colour of the dial | Grey                             |
| Glass              | Mineral glass                    |
| DETAILS            |                                  |
| Bezel              | Fixed                            |
| Case Bottom        | Stainless steel bottom (screwed) |
| Clasp              | Pin buckle                       |
| Water resistant    | 10 ATM                           |

## PRODUCT EXECUTION

| Display Type  | Digital                              |
|---------------|--------------------------------------|
| Movement type | Quartz (Battery)                     |
| Functions     | Hour / Second / Minute / Chronograph |

| MEASURES                         |     |
|----------------------------------|-----|
| Case width [mm]                  | 38  |
| Case thickness [mm]              | 14  |
| Lug width [mm]                   | 22  |
| Max. wrist<br>circumference [mm] | 175 |