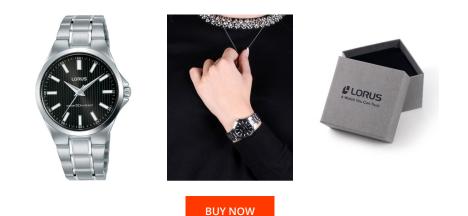

## Lorus ladies' watch RG229PX9 Specifications

This document contains all the specifications for the Lorus Klassik RG229PX9 ladies' watch. We at the DIALANDO<sup>®</sup> watch store offer a large selection of authentic watches from the best watch brands in the world. https://www.dialando.lu/

| PRODUCT INFORMATION |               |  |
|---------------------|---------------|--|
| EAN                 | 4894138342172 |  |
| Gender              | Ladies        |  |
| Brand               | Lorus         |  |
| Collection          | Klassik       |  |
| Warranty [years]    | 2             |  |

Analogue Quartz (Battery)

| MATERIAL & COLOUR  |                                  |
|--------------------|----------------------------------|
| Strap Material     | Stainless steel                  |
| Strap Colour       | Silver                           |
| Case Material      | Stainless steel                  |
| Case Colour        | Silver                           |
| Case Surface       | Polished                         |
| Colour of the dial | Black                            |
| Glass              | Mineral glass                    |
|                    |                                  |
| DETAILS            |                                  |
| Bezel              | Fixed                            |
| Case Bottom        | Stainless steel bottom (pressed) |
| Clasp              | Folding clasp                    |
| Water resistant    | 5 ATM                            |

## Functions

Display Type

Movement type

PRODUCT EXECUTION

| MEASURES                         |     |
|----------------------------------|-----|
| Case width [mm]                  | 32  |
| Case thickness [mm]              | 7   |
| Lug width [mm]                   | 17  |
| Max. wrist<br>circumference [mm] | 180 |