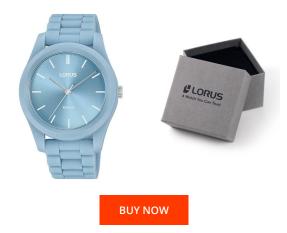

| MATERIAL & COLOUR  |               |
|--------------------|---------------|
| Strap Material     | Silicone      |
| Strap Colour       | Grey          |
| Case Material      | Plastic       |
| Case Colour        | Grey          |
| Case Surface       | Matted        |
| Colour of the dial | Grey          |
| Glass              | Mineral glass |
| DETAILS            |               |
| Bezel              | Fixed         |

| PRODUCT EXECUTION |                        |
|-------------------|------------------------|
| Display Type      | Analogue               |
| Movement type     | Quartz (Battery)       |
| Functions         | Second / Minute / Hour |