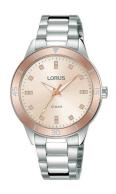

## Lorus ladies' watch RG241RX9 Specifications

**BUY NOW** 

This document contains all the specifications for the Lorus Uhr RG241RX9 ladies' watch. We at the DIALANDO® watch store offer a large selection of authentic watches from the best watch brands in the world.

https://www.dialando.lu/

| PRODUCT INFORMATION |                |  |
|---------------------|----------------|--|
| EAN                 | 4894138348037  |  |
| Gender              | Ladies         |  |
| Brand               | Lorus          |  |
| Collection          | Damenuhr 34 mm |  |
| Warranty (years)    | 2              |  |

| PRODUCT EXECUTION |                        |
|-------------------|------------------------|
| Display Type      | Analogue               |
| Movement type     | Quartz (Battery)       |
| Functions         | Second / Minute / Hour |

| MEASURES                      |     |
|-------------------------------|-----|
| Case width [mm]               | 34  |
| Case thickness [mm]           | 9   |
| Lug width [mm]                | 16  |
| Max. wrist circumference [mm] | 200 |

| MATERIAL & COLOUR  |                 |
|--------------------|-----------------|
| Strap Material     | Stainless steel |
| Strap Colour       | Silver          |
| Case Material      | Stainless steel |
| Case Colour        | Silver          |
| Case Surface       | Polished        |
| Colour of the dial | Pink            |
| Glass              | Mineral glass   |
| DETAILS            |                 |

| DETAILS         |                                  |
|-----------------|----------------------------------|
| Bezel           | Fixed                            |
| Case Bottom     | Stainless steel bottom (screwed) |
| Clasp           | Folding clasp                    |
| Lighting        | Luminous hands                   |
| Water resistant | 10 ATM                           |