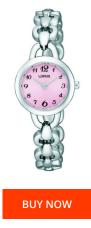

| PRODUCT INFORMATION |                  | MATERIAL & COLOUR |                    |                                                        |
|---------------------|------------------|-------------------|--------------------|--------------------------------------------------------|
| EAN                 | 4894138321078    |                   | Strap Material     | Stainless steel                                        |
| Gender              | Ladies           |                   | Strap Colour       | Silver                                                 |
| Warranty [years]    | 2                |                   | Colour of the dial | Pink                                                   |
|                     |                  |                   | Glass              | Mineral glass                                          |
|                     |                  |                   |                    |                                                        |
| PRODUCT EXECUTION   |                  |                   | DETAILS            |                                                        |
| Display Type        | Analogue         |                   | Water resistant    | (Please ask customer service or see the closing cover) |
| Movement type       | Quartz (Battery) |                   |                    |                                                        |
|                     |                  |                   |                    |                                                        |
| MEASURES            |                  |                   |                    |                                                        |
| Case width [mm]     | 17               |                   |                    |                                                        |
|                     |                  |                   |                    |                                                        |