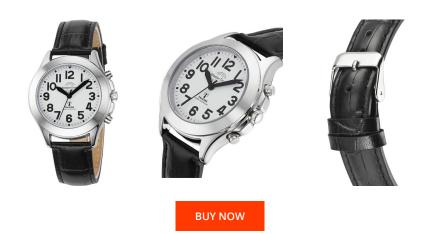

| MATERIAL & COLOUR  |                                  |
|--------------------|----------------------------------|
| Strap Material     | Calf leather                     |
| Strap Colour       | Black                            |
| Case Material      | Stainless steel                  |
| Case Colour        | Silver                           |
| Case Surface       | Polished                         |
| Colour of the dial | White                            |
| Glass              | Hardened glass / Mineral glass   |
| DETAILS            |                                  |
| Bezel              | Fixed                            |
| Case Bottom        | Stainless steel bottom / Screwed |
| Clasp              | Buckle                           |

| PRODUCT EXECUTION |                                                                                                |
|-------------------|------------------------------------------------------------------------------------------------|
| Display Type      | Analogue                                                                                       |
| Movement type     | Quartz (Battery)                                                                               |
| Movement Name     | Talkingclock / Rctk30 / DE) / Signaldcf77mainflingen                                           |
| Functions         | Minute / Hour / Day / Daylight saving time / Date /<br>Second / Alarm / Radio controlled clock |
| MEASURES          |                                                                                                |
| Case width [mm]   | 38                                                                                             |

## Case width [mm]

Case thickness [mm]

15