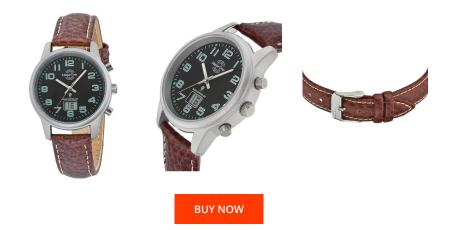

## Master Time ladies' watch MTLA-10762-22L Specifications

This document contains all the specifications for the Master Time Funk Basic Series MTLA-10762-22L ladies' watch. We at the DIALANDO<sup>®</sup> watch store offer a large selection of authentic watches from the best watch brands in the world. https://www.dialando.lu/

| PRODUCT INFORMATION |               |
|---------------------|---------------|
| EAN                 | 4260736030030 |
| Gender              | Ladies        |
| Warranty [years]    | 3             |

| MATERIAL & COLOUR  |                                   |
|--------------------|-----------------------------------|
| Strap Material     | Calf leather                      |
| Strap Colour       | Brown                             |
| Case Material      | Stainless steel                   |
| Case Colour        | Silver                            |
| Case Surface       | Polished / Matted                 |
| Colour of the dial | Black                             |
| Glass              | Mineral glass / Hardened glass    |
| DETAILS            |                                   |
| Bezel              | Fixed                             |
| Case Bottom        | Pressed / Stainless steel bottom  |
| Clasp              | Buckle                            |
| Lighting           | Luminous indexes / Luminous hands |
| Water resistant    | 3 ATM                             |

| PRODUCT EXECUTION |                                                                                                             |
|-------------------|-------------------------------------------------------------------------------------------------------------|
| Display Type      | Analogue / Digital                                                                                          |
| Movement type     | Quartz (Battery)                                                                                            |
| Movement Name     | Td28d / DE) / Signaldcf77mainflingen                                                                        |
| Functions         | Hour / Daylight saving time / Day / Second / Date /<br>Radio controlled clock / Perpetual calendar / Minute |