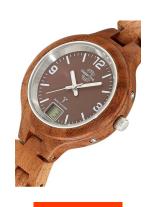

| PRODUCT INFORMATI | N             |
|-------------------|---------------|
| EAN               | 4260503039716 |
| Gender            | Ladies        |
| Warranty [years]  | 3             |

| PRODUCT EXECUTION |                                                                               |
|-------------------|-------------------------------------------------------------------------------|
| Display Type      | Analogue / Digital                                                            |
| Movement type     | Quartz (Battery)                                                              |
| Movement Name     | W313C / DE) / Empfang des Signals DCF 77<br>(Mainflingen                      |
| Functions         | Hour / Date / Daylight saving time / Second / Radio controlled clock / Minute |
| MEASURES          |                                                                               |
|                   |                                                                               |
| Case width [mm]   | 36                                                                            |

| MATERIAL & COLOUR  |                                |
|--------------------|--------------------------------|
| Strap Material     | Wood                           |
| Strap Colour       | Brown                          |
| Case Material      | Wood                           |
| Case Colour        | Brown                          |
| Case Surface       | Matted                         |
| Colour of the dial | Brown                          |
| Glass              | Mineral glass / Hardened glass |
|                    |                                |
| DETAILS            |                                |
| Bazal              | Eived                          |

| DETAILS         |                                   |
|-----------------|-----------------------------------|
| Bezel           | Fixed                             |
| Case Bottom     | Stainless steel bottom / Pressed  |
| Clasp           | Folding clasp                     |
| Lighting        | Luminous indexes / Luminous hands |
| Water resistant | 3 ATM                             |