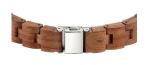

| DETAILS         |                                   |
|-----------------|-----------------------------------|
| Bezel           | Fixed                             |
| Case Bottom     | Stainless steel bottom / Pressed  |
| Clasp           | Folding clasp                     |
| Lighting        | Luminous indexes / Luminous hands |
| Water resistant | 3 ATM                             |