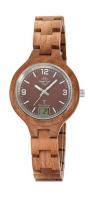

| PRODUCT INFORMATI | N             |
|-------------------|---------------|
| EAN               | 4260503039716 |
| Gender            | Ladies        |
| Warranty [years]  | 3             |

| PRODUCT EXECUTION |                                                                               |
|-------------------|-------------------------------------------------------------------------------|
| Display Type      | Analogue / Digital                                                            |
| Movement type     | Quartz (Battery)                                                              |
| Movement Name     | W313C / DE) / Empfang des Signals DCF 77<br>(Mainflingen                      |
| Functions         | Hour / Date / Daylight saving time / Second / Radio controlled clock / Minute |
| MEASURES          |                                                                               |
|                   |                                                                               |
| Case width [mm]   | 36                                                                            |

| MATERIAL & COLOUR  |                                |
|--------------------|--------------------------------|
| Strap Material     | Wood                           |
| Strap Colour       | Brown                          |
| Case Material      | Wood                           |
| Case Colour        | Brown                          |
| Case Surface       | Matted                         |
| Colour of the dial | Brown                          |
| Glass              | Mineral glass / Hardened glass |
|                    |                                |
| DETAILS            |                                |
| Bazal              | Eived                          |

| DETAILS         |                                   |
|-----------------|-----------------------------------|
| Bezel           | Fixed                             |
| Case Bottom     | Stainless steel bottom / Pressed  |
| Clasp           | Folding clasp                     |
| Lighting        | Luminous indexes / Luminous hands |
| Water resistant | 3 ATM                             |