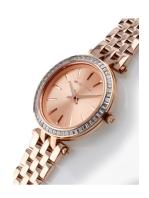

https://www.dialando.lu/

| PRODUCT INFORMATION |               |
|---------------------|---------------|
| EAN                 | 0796483142343 |
| Gender              | Ladies        |
| Brand               | Michael Kors  |
| Collection          | Darci         |
| Warranty [years]    | 2             |

| MATERIAL & COLOUR  |                 |
|--------------------|-----------------|
| Strap Material     | Stainless steel |
| Strap Colour       | Rose gold       |
| Case Material      | Stainless steel |
| Case Colour        | Rose gold       |
| Case Surface       | Polished        |
| Colour of the dial | Rose gold       |
| Glass              | Mineral glass   |

| DETAILS         |                                  |
|-----------------|----------------------------------|
| Bezel           | Fixed                            |
| Case Bottom     | Stainless steel bottom (pressed) |
| Clasp           | Folding clasp                    |
| Numerals        | Index marks                      |
| Water resistant | 5 ATM                            |