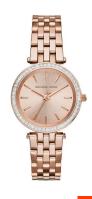

https://www.dialando.lu/

| PRODUCT INFORMATION |               |
|---------------------|---------------|
| EAN                 | 0796483142343 |
| Gender              | Ladies        |
| Brand               | Michael Kors  |
| Collection          | Darci         |
| Warranty [years]    | 2             |

| MATERIAL & COLOUR  |                 |
|--------------------|-----------------|
| Strap Material     | Stainless steel |
| Strap Colour       | Rose gold       |
| Case Material      | Stainless steel |
| Case Colour        | Rose gold       |
| Case Surface       | Polished        |
| Colour of the dial | Rose gold       |
| Glass              | Mineral glass   |

| DETAILS         |                                  |
|-----------------|----------------------------------|
| Bezel           | Fixed                            |
| Case Bottom     | Stainless steel bottom (pressed) |
| Clasp           | Folding clasp                    |
| Numerals        | Index marks                      |
| Water resistant | 5 ATM                            |