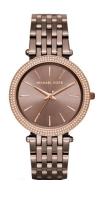

## ladies' watch MK3416 Specifications

**BUY NOW** 

This document contains all the specifications for the Michael Kors MK3416 ladies' watch. We at the DIALANDO® watch store offer a large selection of authentic watches from the best watch brands in the world.

https://www.dialando.lu/

| PRODUCT INFORMATION |                  |
|---------------------|------------------|
| EAN                 | 0796483189355    |
| Gender              | Ladies           |
| Brand               | Michael Kors     |
| Collection          | Darci            |
| Warranty [years]    | 2                |
| PRODUCT EXECUTION   |                  |
| Display Type        | Analogue         |
| Movement type       | Quartz (Battery) |
| MEASURES            |                  |
| Case width [mm]     | 39               |

| MATERIAL & COLOUR  |                 |
|--------------------|-----------------|
| Strap Material     | Stainless steel |
| Strap Colour       | Rose gold       |
| Colour of the dial | Rose gold       |
| Glass              | Mineral glass   |
| DETAILS            |                 |
| Numerals           | Index marks     |