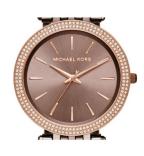

## ladies' watch MK3416 Specifications

**BUY NOW** 

This document contains all the specifications for the Michael Kors MK3416 ladies' watch. We at the DIALANDO® watch store offer a large selection of authentic watches from the best watch brands in the world.

https://www.dialando.lu/

| PRODUCT INFORMATION |                  |
|---------------------|------------------|
| EAN                 | 0796483189355    |
| Gender              | Ladies           |
| Brand               | Michael Kors     |
| Collection          | Darci            |
| Warranty [years]    | 2                |
| PRODUCT EXECUTION   |                  |
| Display Type        | Analogue         |
| Movement type       | Quartz (Battery) |
| MEASURES            |                  |
| Case width [mm]     | 39               |

| MATERIAL & COLOUR  |                 |
|--------------------|-----------------|
| Strap Material     | Stainless steel |
| Strap Colour       | Rose gold       |
| Colour of the dial | Rose gold       |
| Glass              | Mineral glass   |
| DETAILS            |                 |
| Numerals           | Index marks     |