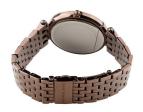

https://www.dialando.lu/

| PRODUCT INFORMATION |                  |
|---------------------|------------------|
| EAN                 | 0796483189355    |
| Gender              | Ladies           |
| Brand               | Michael Kors     |
| Collection          | Darci            |
| Warranty [years]    | 2                |
| PRODUCT EXECUTION   |                  |
| Display Type        | Analogue         |
| Movement type       | Quartz (Battery) |
| MEASURES            |                  |
| Case width [mm]     | 39               |

| MATERIAL & COLOUR  |                 |
|--------------------|-----------------|
| Strap Material     | Stainless steel |
| Strap Colour       | Rose gold       |
| Colour of the dial | Rose gold       |
| Glass              | Mineral glass   |
| DETAILS            |                 |
| Numerals           | Index marks     |