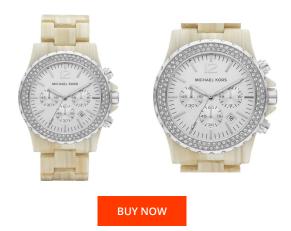

| PRODUCT INFORMATION |                  |
|---------------------|------------------|
| EAN                 | 0691464875435    |
| Gender              | Ladies           |
| Brand               | Michael Kors     |
| Collection          | Madison          |
| Warranty [years]    | 2                |
| PRODUCT EXECUTION   |                  |
| Display Type        | Analogue         |
| Movement type       | Quartz (Battery) |
|                     | Quartz (Butter)) |
| Functions           | Chronograph      |

| MATERIAL & COLOUR  |               |
|--------------------|---------------|
| Strap Material     | Plastic       |
| Strap Colour       | Beige         |
| Colour of the dial | Silver        |
| Glass              | Mineral glass |

## DETAILS

Numerals

Arabic numerals

Case width [mm]

44