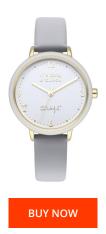

## Mr Wonderful ladies' watch WR20400 Specifications

This document contains all the specifications for the Mr Wonderful WR20400 ladies' watch. We at the DIALANDO® watch store offer a large selection of authentic watches from the best watch brands in the world.

| MATERIAL & COLOUR  |                   |
|--------------------|-------------------|
| Strap Material     | Synthetic leather |
| Strap Colour       | Grey              |
| Colour of the dial | Grey              |
| Glass              | Mineral glass     |
| DETAILS            |                   |
|                    |                   |
| Clasp              | Buckle            |