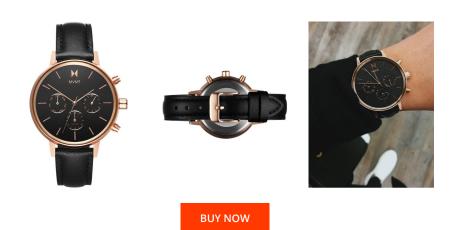

## **DIALANDO**<sup>®</sup>

MVMT ladies' watch FC01-RGBL Specifications

This document contains all the specifications for the MVMT Nova FC01-RGBL ladies' watch. We at the DIALANDO<sup>®</sup> watch store offer a large selection of authentic watches from the best watch brands in the world. https://www.dialando.lu/

MATERIAL & COLOUR

| PRODUCT INFORMATION |               |
|---------------------|---------------|
| EAN                 | 7613272329446 |
| Gender              | Ladies        |
| Brand               | MVMT          |
| Collection          | Nova          |
| Warranty [years]    | 2             |

| Strap Material     | Real leather                     |
|--------------------|----------------------------------|
| Strap Colour       | Black                            |
| Case Material      | Stainless steel                  |
| Case Colour        | Rose gold                        |
| Case Surface       | Matted / Polished                |
| Colour of the dial | Black                            |
| Glass              | Mineral glass                    |
|                    |                                  |
| DETAILS            |                                  |
| Bezel              | Fixed                            |
| Case Bottom        | Stainless steel bottom (pressed) |
| Clasp              | Pin buckle                       |
| Water resistant    | 5 ATM                            |

| Display Type                | Analogue                                                     |
|-----------------------------|--------------------------------------------------------------|
| Movement type               | Quartz (Battery)                                             |
| Movement Name               | Miyota                                                       |
| Functions                   | Date / 24-Hour / Day of the week / Hour / Second /<br>Minute |
|                             |                                                              |
| MEASURES                    |                                                              |
| MEASURES<br>Case width [mm] | 38                                                           |
|                             | 38<br>10                                                     |
| Case width [mm]             |                                                              |