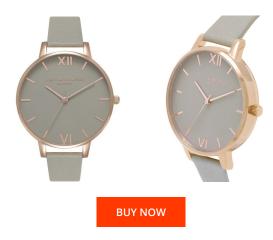

## Olivia Burton ladies' watch OB15BD61 Specifications

This document contains all the specifications for the Olivia Burton OB15BD61 ladies' watch. We at the DIALANDO® watch store offer a large selection of authentic watches from the best watch brands in the world.

| MATERIAL & COLOUR  |                              |
|--------------------|------------------------------|
| Strap Material     | Real leather                 |
| Strap Colour       | Grey                         |
| Colour of the dial | Grey                         |
| Glass              | Mineral glass                |
| DETAILS            |                              |
| Numerals           | Roman numerals / Index marks |