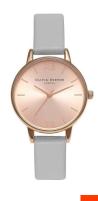

## Olivia Burton ladies' watch OB15MD46 Specifications

**BUY NOW** 

This document contains all the specifications for the Olivia Burton OB15MD46 ladies' watch. We at the DIALANDO® watch store offer a large selection of authentic watches from the best watch brands in the world.

https://www.dialando.lu/

| PRODUCT INFORMATION             |                              |
|---------------------------------|------------------------------|
| EAN                             | 5060403432728                |
| Gender                          | Ladies                       |
| Brand                           | Olivia Burton                |
| Warranty [years]                | 2                            |
|                                 |                              |
| PRODUCT EXECUTION               |                              |
| PRODUCT EXECUTION  Display Type | Analogue                     |
|                                 | Analogue<br>Quartz (Battery) |
| Display Type                    |                              |

| Real leather  |
|---------------|
| Grey          |
| Rose gold     |
| Mineral glass |
|               |
| Index marks   |
|               |