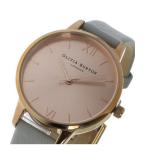

## Olivia Burton ladies' watch OB15MD46 Specifications

**BUY NOW** 

This document contains all the specifications for the Olivia Burton OB15MD46 ladies' watch. We at the DIALANDO® watch store offer a large selection of authentic watches from the best watch brands in the world.

https://www.dialando.lu/

| PRODUCT INFORMATION             |                              |
|---------------------------------|------------------------------|
| EAN                             | 5060403432728                |
| Gender                          | Ladies                       |
| Brand                           | Olivia Burton                |
| Warranty [years]                | 2                            |
|                                 |                              |
| PRODUCT EXECUTION               |                              |
| PRODUCT EXECUTION  Display Type | Analogue                     |
|                                 | Analogue<br>Quartz (Battery) |
| Display Type                    |                              |

| Real leather  |
|---------------|
| Grey          |
| Rose gold     |
| Mineral glass |
|               |
| Index marks   |
|               |