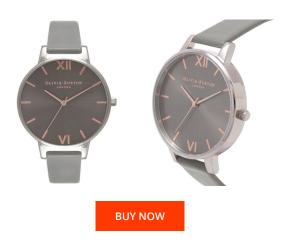

## Olivia Burton ladies' watch OB16BD90 Specifications

This document contains all the specifications for the Olivia Burton OB16BD90 ladies' watch. We at the DIALANDO® watch store offer a large selection of authentic watches from the best watch brands in the world.

| MATERIAL & COLOUR  |               |
|--------------------|---------------|
| Strap Material     | Real leather  |
| Strap Colour       | Grey          |
| Colour of the dial | Grey          |
| Glass              | Mineral glass |
| DETAILS            |               |
|                    |               |