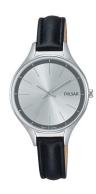

## Pulsar ladies' watch PH8279X1 Specifications

**BUY NOW** 

This document contains all the specifications for the Pulsar PH8279X1 ladies' watch. We at the DIALANDO® watch store offer a large selection of authentic watches from the best watch brands in the world.

| MATERIAL & COLOUR  |                                  |
|--------------------|----------------------------------|
| Strap Material     | Real leather                     |
| Strap Colour       | Black                            |
| Case Material      | Stainless steel                  |
| Case Colour        | Silver                           |
| Case Surface       | Polished                         |
| Colour of the dial | Silver                           |
| Glass              | Mineral glass                    |
| DETAILS            |                                  |
| Bezel              | Fixed                            |
| Case Bottom        | Stainless steel bottom (pressed) |
| Clasp              | Pin buckle                       |
| Water resistant    | 3 ATM                            |