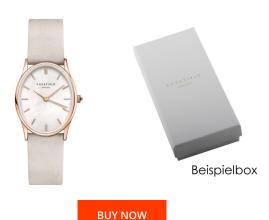

## Rosefield ladies' watch OWGLR-OV07 Specifications

This document contains all the specifications for the Rosefield The Oval OWGLR-OV07 ladies' watch. We at the DIALANDO® watch store offer a large selection of authentic watches from the best watch brands in the world.

| MATERIAL & COLOUR  |                                  |
|--------------------|----------------------------------|
| Strap Material     | Calf leather                     |
| Strap Colour       | Taupe                            |
| Case Material      | Stainless steel                  |
| Case Colour        | Rose gold                        |
| Case Surface       | Polished                         |
| Colour of the dial | Mother of pearl                  |
| Glass              | Mineral glass / Hardened glass   |
| DETAILS            |                                  |
| Bezel              | Fixed                            |
| Case Bottom        | Pressed / Stainless steel bottom |
| Clasp              | Buckle                           |
| Water resistant    | 3 ATM                            |