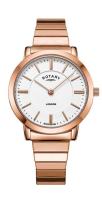

## Rotary ladies' watch LB00767/02 Specifications

**BUY NOW** 

This document contains all the specifications for the Rotary London LB00767/02 ladies' watch. We at the DIALANDO® watch store offer a large selection of authentic watches from the best watch brands in the world.

| MATERIAL & COLOUR  |                 |
|--------------------|-----------------|
| Strap Material     | Stainless steel |
| Strap Colour       | Rose gold       |
| Colour of the dial | Silver          |
| Glass              | Mineral glass   |
|                    |                 |
| DETAILS            |                 |
|                    |                 |