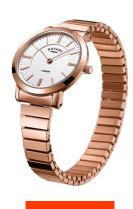

## Rotary ladies' watch LB00767/02 Specifications

**BUY NOW** 

This document contains all the specifications for the Rotary London LB00767/02 ladies' watch. We at the DIALANDO® watch store offer a large selection of authentic watches from the best watch brands in the world.

| MATERIAL & COLOUR  |                 |
|--------------------|-----------------|
| Strap Material     | Stainless steel |
| Strap Colour       | Rose gold       |
| Colour of the dial | Silver          |
| Glass              | Mineral glass   |
|                    |                 |
| DETAILS            |                 |
|                    |                 |