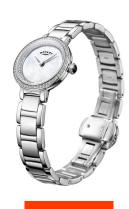

## Rotary ladies' watch LB05085/41 Specifications

**BUY NOW** 

This document contains all the specifications for the Rotary Kensington LB05085/41 ladies' watch. We at the DIALANDO® watch store offer a large selection of authentic watches from the best watch brands in the world.

| MATERIAL & COLOUR  |                 |
|--------------------|-----------------|
| Strap Material     | Stainless steel |
| Strap Colour       | Silver          |
| Colour of the dial | Mother of pearl |
| Glass              | Mineral glass   |
| DETAILS            |                 |
| Clasp              | Butterfly clasp |
| Water resistant    | 5 ATM           |