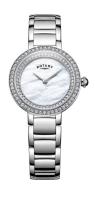

## Rotary ladies' watch LB05085/41 Specifications

**BUY NOW** 

This document contains all the specifications for the Rotary Kensington LB05085/41 ladies' watch. We at the DIALANDO® watch store offer a large selection of authentic watches from the best watch brands in the world.

| MATERIAL & COLOUR  |                 |
|--------------------|-----------------|
| Strap Material     | Stainless steel |
| Strap Colour       | Silver          |
| Colour of the dial | Mother of pearl |
| Glass              | Mineral glass   |
| DETAILS            |                 |
| Clasp              | Butterfly clasp |
| Water resistant    | 5 ATM           |