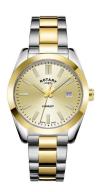

## Rotary ladies' watch LB05181/03 Specifications

**BUY NOW** 

This document contains all the specifications for the Rotary Henley LB05181/03 ladies' watch. We at the DIALANDO® watch store offer a large selection of authentic watches from the best watch brands in the world.

| MATERIAL & COLOUR  |                 |
|--------------------|-----------------|
| Strap Material     | Stainless steel |
| Strap Colour       | Gold            |
| Colour of the dial | Gold            |
| Glass              | Sapphire glass  |
| DETAILS            |                 |
| Clasp              | Butterfly clasp |
| Water resistant    | 10 ATM          |