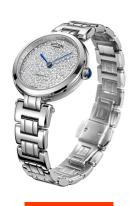

## Rotary ladies' watch LB05190/33 Specifications

**BUY NOW** 

This document contains all the specifications for the Rotary Kensington LB05190/33 ladies' watch. We at the DIALANDO® watch store offer a large selection of authentic watches from the best watch brands in the world.

| MATERIAL & COLOUR  |                 |  |
|--------------------|-----------------|--|
| Strap Material     | Stainless steel |  |
| Strap Colour       | Silver          |  |
| Colour of the dial | Silver          |  |
| Glass              | Sapphire glass  |  |
| DETAILS            |                 |  |
| Clasp              | Butterfly clasp |  |
| Water resistant    | 5 ATM           |  |