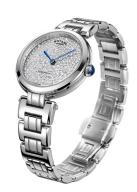

## Rotary ladies' watch LB05190/33 Specifications

**BUY NOW** 

This document contains all the specifications for the Rotary Kensington LB05190/33 ladies' watch. We at the DIALANDO® watch store offer a large selection of authentic watches from the best watch brands in the world.

| MATERIAL & COLOUR  |                 |  |
|--------------------|-----------------|--|
| Strap Material     | Stainless steel |  |
| Strap Colour       | Silver          |  |
| Colour of the dial | Silver          |  |
| Glass              | Sapphire glass  |  |
| DETAILS            |                 |  |
| Clasp              | Butterfly clasp |  |
| Water resistant    | 5 ATM           |  |