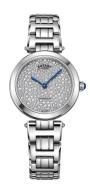

## Rotary ladies' watch LB05190/33 Specifications

**BUY NOW** 

This document contains all the specifications for the Rotary Kensington LB05190/33 ladies' watch. We at the DIALANDO® watch store offer a large selection of authentic watches from the best watch brands in the world.

| MATERIAL & COLOUR  |                 |  |
|--------------------|-----------------|--|
| Strap Material     | Stainless steel |  |
| Strap Colour       | Silver          |  |
| Colour of the dial | Silver          |  |
| Glass              | Sapphire glass  |  |
| DETAILS            |                 |  |
| Clasp              | Butterfly clasp |  |
| Water resistant    | 5 ATM           |  |