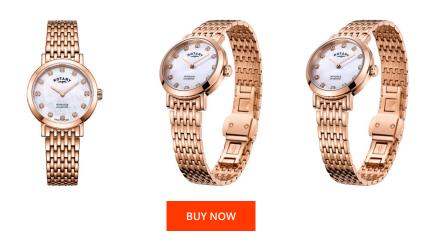

## Rotary ladies' watch LB05304/41/D Specifications

This document contains all the specifications for the Rotary Windsor LB05304/41/D ladies' watch. We at the DIALANDO<sup>®</sup> watch store offer a large selection of authentic watches from the best watch brands in the world. https://www.dialando.lu/

| PRODUCT INFORMATION |                  | MATERIAL & COLOUR  |                 |
|---------------------|------------------|--------------------|-----------------|
| N                   | 5037678055143    | Strap Material     | Stainless steel |
| ender               | Ladies           | Strap Colour       | Rose gold       |
| arranty [years]     | 2                | Colour of the dial | Mother of pearl |
|                     |                  | Glass              | Sapphire glass  |
|                     |                  |                    |                 |
| ODUCT EXECUTION     |                  | DETAILS            |                 |
| splay Type          | Analogue         | Clasp              | Butterfly clasp |
| ovement type        | Quartz (Battery) | Water resistant    | 5 ATM           |
|                     |                  |                    |                 |
| EASURES             |                  |                    |                 |
| se width [mm]       | 27               |                    |                 |
|                     |                  |                    |                 |