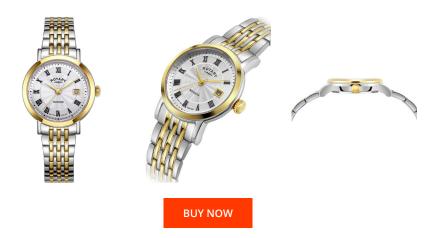

## Rotary ladies' watch LB05421/01 Specifications

This document contains all the specifications for the Rotary Windsor LB05421/01 ladies' watch. We at the DIALANDO® watch store offer a large selection of authentic watches from the best watch brands in the world.

| MATERIAL & COLOUR  |                 |
|--------------------|-----------------|
| Strap Material     | Stainless steel |
| Strap Colour       | Gold            |
| Colour of the dial | Silver          |
| Glass              | Sapphire glass  |
|                    |                 |
| DETAILS            |                 |
| Clasp              | Butterfly clasp |
| Water resistant    | 5 ATM           |
|                    |                 |