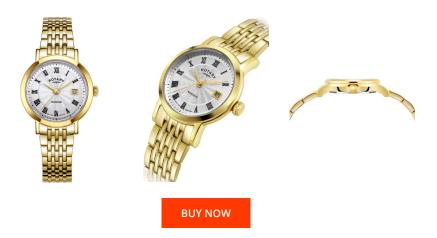

## Rotary ladies' watch LB05423/01 Specifications

This document contains all the specifications for the Rotary Windsor LB05423/01 ladies' watch. We at the DIALANDO® watch store offer a large selection of authentic watches from the best watch brands in the world.

| MATERIAL & COLOUR  |                 |
|--------------------|-----------------|
| Strap Material     | Stainless steel |
| Strap Colour       | Gold            |
| Colour of the dial | Silver          |
| Glass              | Sapphire glass  |
| DETAILS            |                 |
| Clasp              | Butterfly clasp |
| Water resistant    | 5 ATM           |