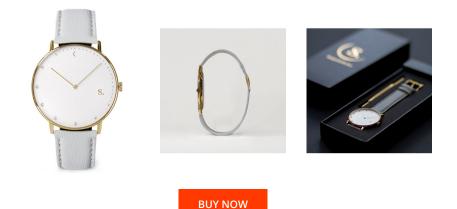

## **DIALANDO**<sup>®</sup>

Sandell ladies' watch SDW38-GRV Specifications

This document contains all the specifications for the Sandell SDW38-GRV ladies' watch. We at the DIALANDO<sup>®</sup> watch store offer a large selection of authentic watches from the best watch brands in the world. https://www.dialando.lu/

| PRODUCT INFORMATION |                  | MATERIAL & COLOUR  |               |
|---------------------|------------------|--------------------|---------------|
| EAN                 | 2000015236515    | Strap Material     | Vegan leather |
| Gender              | Ladies           | Strap Colour       | Grey          |
| Brand               | Sandell          | Colour of the dial | White         |
| Collection          | Bright Day       | Stone type         | Zirconia      |
| Warranty [years]    | 2                | Glass              | Mineral glass |
| PRODUCT EXECUTION   |                  | DETAILS            |               |
| Display Type        | Analogue         | Water resistant    | 3 ATM         |
| Movement type       | Quartz (Battery) |                    |               |
| MEASURES            |                  |                    |               |
| Case width [mm]     | 38               |                    |               |