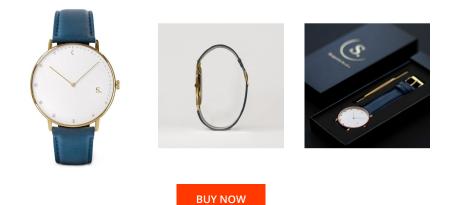

## **DIALANDO**<sup>®</sup>

Sandell ladies' watch SDW38-NBV Specifications

This document contains all the specifications for the Sandell SDW38-NBV ladies' watch. We at the DIALANDO<sup>®</sup> watch store offer a large selection of authentic watches from the best watch brands in the world. https://www.dialando.lu/

| PRODUCT INFORMATIO | N                |  | MATERIAL & COLOUR  |  |
|--------------------|------------------|--|--------------------|--|
| EAN                | 2000015236522    |  | Strap Material     |  |
| Gender             | Ladies           |  | Strap Colour       |  |
| Brand              | Sandell          |  | Colour of the dial |  |
| Collection         | Bright Day       |  | Stone type         |  |
| Warranty [years]   | 2                |  | Glass              |  |
| PRODUCT EXECUTION  |                  |  | DETAILS            |  |
| Display Type       | Analogue         |  | Water resistant    |  |
| Movement type      | Quartz (Battery) |  |                    |  |
| MEASURES           |                  |  |                    |  |
| Case width [mm]    | 38               |  |                    |  |

| MATERIAL & COLOUR  |               |
|--------------------|---------------|
| Strap Material     | Vegan leather |
| Strap Colour       | Blue          |
| Colour of the dial | White         |
| Stone type         | Zirconia      |
| Glass              | Mineral glass |
|                    |               |
| DETAILS            |               |

3 ATM