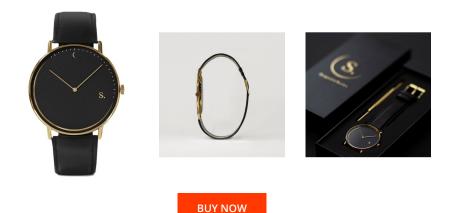

## **DIALANDO**<sup>®</sup>

Sandell ladies' watch SSB38-BLV\_D Specifications

This document contains all the specifications for the Sandell SSB38-BLV\_D ladies' watch. We at the DIALANDO<sup>®</sup> watch store offer a large selection of authentic watches from the best watch brands in the world. https://www.dialando.lu/

| PRODUCT INFORMATION |                  | MATERIAL & COLOUR  |               |
|---------------------|------------------|--------------------|---------------|
| EAN                 | 2000015236546    | Strap Material     | Vegan leather |
| Gender              | Ladies           | Strap Colour       | Black         |
| Brand               | Sandell          | Colour of the dial | Black         |
| Collection          | Night            | Glass              | Mineral glass |
| Warranty [years]    | 2                |                    |               |
|                     |                  |                    |               |
| PRODUCT EXECUTION   |                  | DETAILS            |               |
| Display Type        | Analogue         | Water resistant    | 3 ATM         |
| Movement type       | Quartz (Battery) |                    |               |
|                     |                  |                    |               |
| MEASURES            |                  |                    |               |
|                     |                  |                    |               |